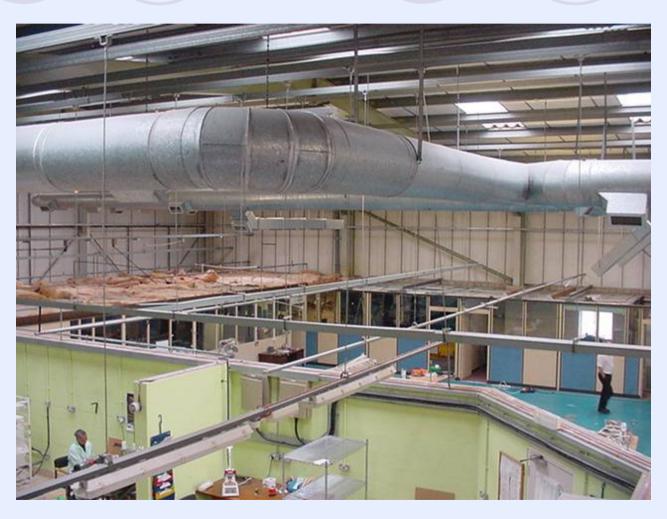

in any format without express written permission

## FF office area



# Inside suspended ceiling



Copyright of 1stAssociated.co.uk, not to be used in any format without express written permission

## Kitchen



Copyright of 1stAssociated.co.uk, not to be used in any format without express written permission

## DPC to low?



Copyright of 1stAssociated.co.uk, not to be used in any format without express written permission

# Damp to walls



Copyright of 1stAssociated.co.uk, not to be used in any format without express written permission

# Damp to floor



## Work area



Copyright of 1stAssociated.co.uk, not to be used in any format without express written permission

## Roof inside view



## Warehouse roof from the inside



# Roof light – what's the roof material?



## Work area