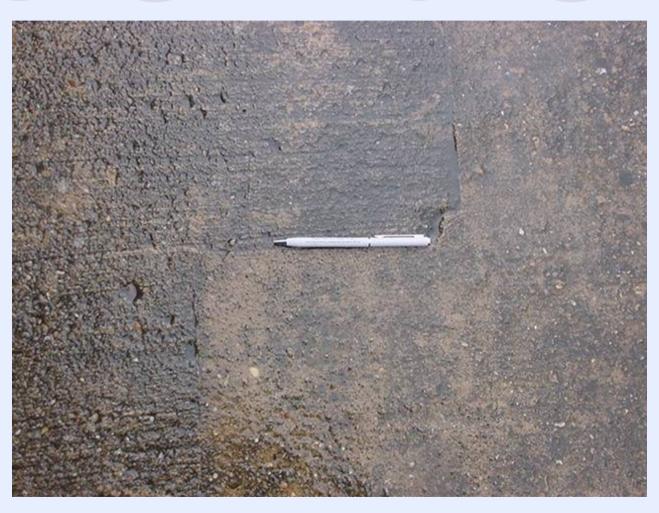

# Concrete different – drain repair?

Copyright of 1stAssociated.co.uk, not to be used in any format without express written permission