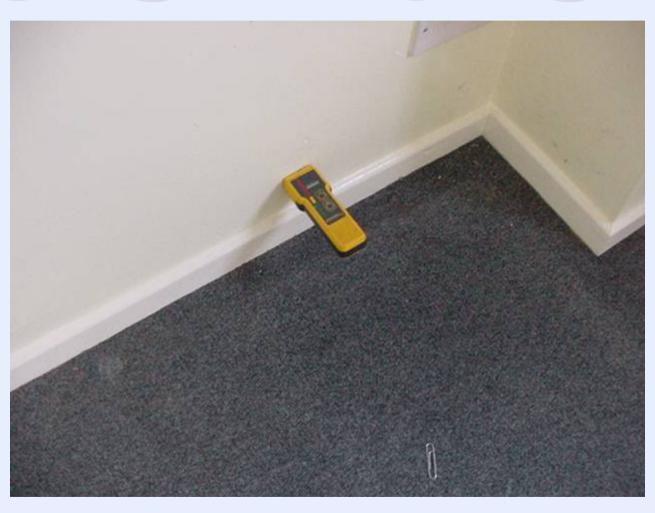

# Damp to walls

Copyright of 1stAssociated.co.uk, not to be used in any format without express written permission