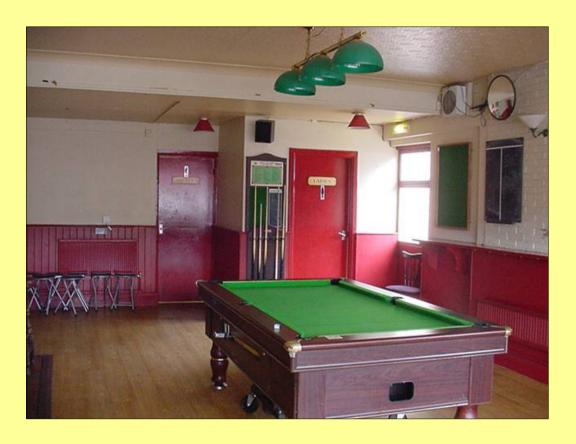

# **Schedule of Condition**

**Examples of some Internal Pages from a Schedule of Condition** 

Front of House Public Bar

## **Front of House - Public Bar**

| DESCRIPTION                                                                                 | CONDITION                                 | ACTION REQUIRED                                                          |
|---------------------------------------------------------------------------------------------|-------------------------------------------|--------------------------------------------------------------------------|
| Ceilings: Painted embossed and painted decked area                                          | Average, some marks and scuffs            | Repair and redecorate                                                    |
| Walls: Painted brickwork and painted plaster. Timber dado Bricks around bar and timber trim | Some marks Average General ingrained dirt | Repair and redecorate Repair and redecorate Repair, clean and redecorate |
| Floors:<br>Vinyl wood look floor                                                            | Some marks and cigarette burns            | Repair or replace                                                        |