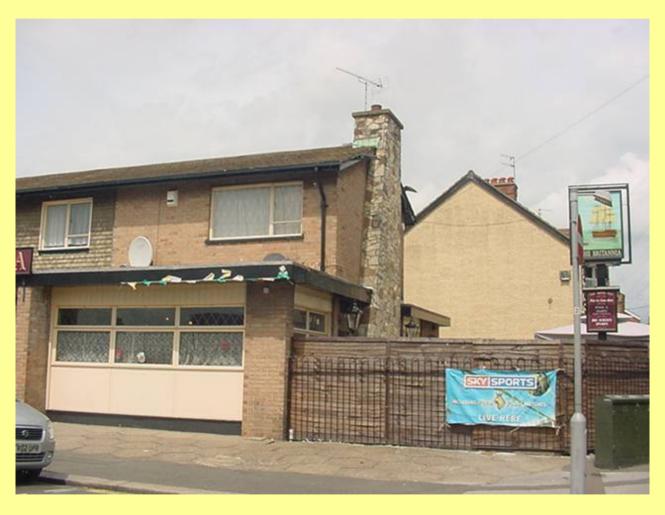

### **Left Side**

## Questions you should be asking?

- Major defects in the lease term (next 12 years)
- Defects requiring immediate repair
- High level issues what the roof configuration is, gutters, down pipes
- What the roof structure is like
- What the first floor is like (without actually going on to it)
- Any cracks? Are they important cracks?
- Sketch front, rear and floor plans