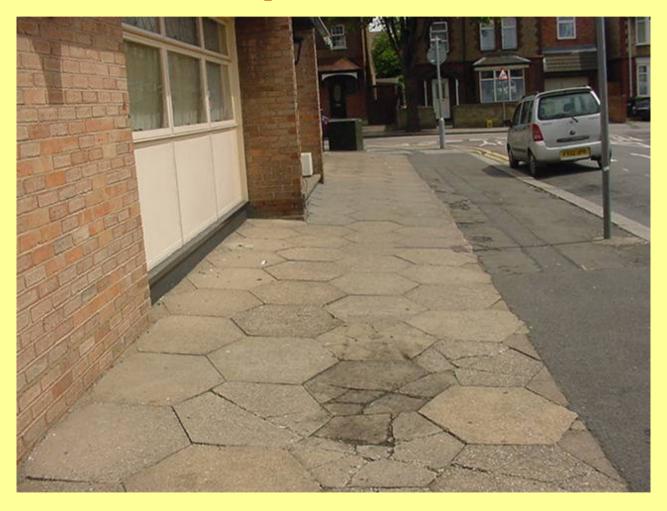

## Should the schedule include the path?

| LEFT HAND GABLE END                                                          |                                                                                                                                                                                                                                                 |                              |
|------------------------------------------------------------------------------|-------------------------------------------------------------------------------------------------------------------------------------------------------------------------------------------------------------------------------------------------|------------------------------|
| DESCRIPTION                                                                  | CONDITION                                                                                                                                                                                                                                       | ACTION REQUIRED              |
| Chimneys: One brick chimney with two pots                                    | Average condition                                                                                                                                                                                                                               |                              |
| Roof: Shallow pitched roof. Able to see flat roof.                           | Some repair work required to perimeter tiles and some minor moss.                                                                                                                                                                               | Repair                       |
| Gutters and Downpipes: Metal                                                 | Leak to downpipe, causing moss staining                                                                                                                                                                                                         | Repair                       |
| Walls: Cavity brickwork Extract fan                                          | Average condition                                                                                                                                                                                                                               | Clean and make good<br>Clean |
| External Joinery: Casement windows                                           |                                                                                                                                                                                                                                                 | Clean, repair and redecorate |
| Parking Area: Concrete parking with centrally placed drain.                  | General vegetation                                                                                                                                                                                                                              | Clean                        |
| Garage Garage with flat roof                                                 | Brickwork has a vertical crack from the ground to the roof and over garage door. Some decorate brickwork.  To the side of the gates is brickwork that has spalled. and a movement crack between the brickwork of the gate and the main building | Replace                      |
| Boundaries: The boundary is surrounded by a wall, approx 2 metres in height. | Copyright of 1stAssociated.co.uk, not to be used in any format                                                                                                                                                                                  | Repoint and general clean.   |