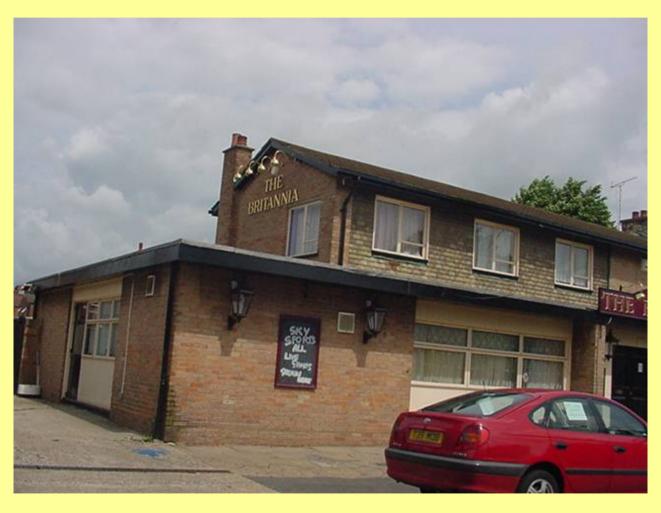

## **Front Right**

# Questions you should be asking?

- Major defects in the lease term (next 12 years)
- Defects requiring immediate repair
- High level issues what the roof configuration is, gutters, down pipes
- What the roof structure is like
- What the first floor is like (without actually going on to it)
- Any cracks? Are they important cracks?
- Sketch front, rear and floor plans