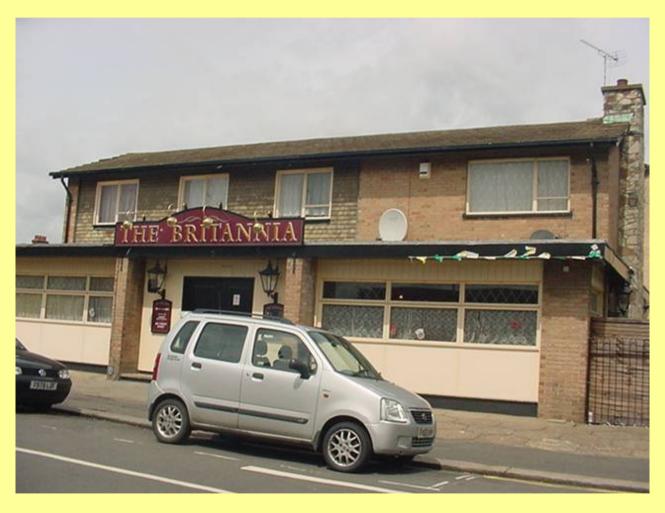

### **Front**

# Questions you should be asking?

- Major defects in the lease term (next 12 years)
- Defects requiring immediate repair
- High level issues what the roof configuration is, gutters, down pipes
- What the roof structure is like
- What the first floor is like (without actually going on to it)
- Any cracks? Are they important cracks?
- Sketch front, rear and floor plans