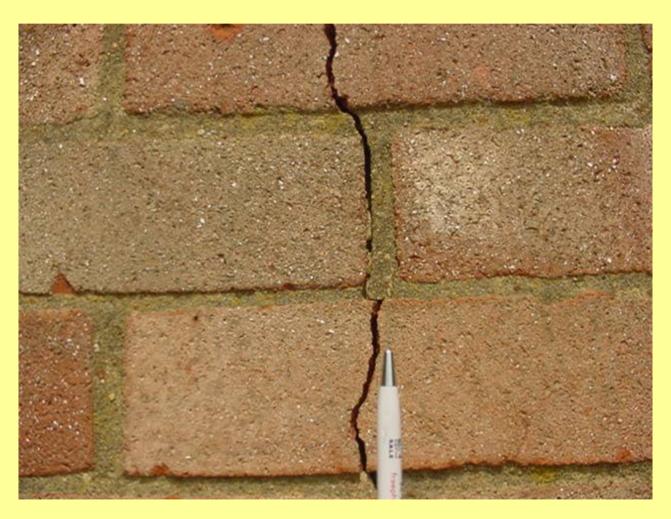

#### **Vertical Crack**

| LEFT HAND GABLE END                                                          |                                                                                                                                                                                                                                                 |                              |
|------------------------------------------------------------------------------|-------------------------------------------------------------------------------------------------------------------------------------------------------------------------------------------------------------------------------------------------|------------------------------|
| DESCRIPTION                                                                  | CONDITION                                                                                                                                                                                                                                       | ACTION REQUIRED              |
| Chimneys: One brick chimney with two pots                                    | Average condition                                                                                                                                                                                                                               |                              |
| Roof: Shallow pitched roof. Able to see flat roof.                           | Some repair work required to perimeter tiles and some minor moss.                                                                                                                                                                               | Repair                       |
| Gutters and Downpipes: Metal                                                 | Leak to downpipe, causing moss staining                                                                                                                                                                                                         | Repair                       |
| Walls: Cavity brickwork Extract fan                                          | Average condition                                                                                                                                                                                                                               | Clean and make good<br>Clean |
| External Joinery: Casement windows                                           |                                                                                                                                                                                                                                                 | Clean, repair and redecorate |
| Parking Area: Concrete parking with centrally placed drain.                  | General vegetation                                                                                                                                                                                                                              | Clean                        |
| Garage Garage with flat roof                                                 | Brickwork has a vertical crack from the ground to the roof and over garage door. Some decorate brickwork.  To the side of the gates is brickwork that has spalled. and a movement crack between the brickwork of the gate and the main building | Replace                      |
| Boundaries: The boundary is surrounded by a wall, approx 2 metres in height. | Copyright of 1stAssociated.co.uk, not to be used in any format                                                                                                                                                                                  | Repoint and general clean.   |