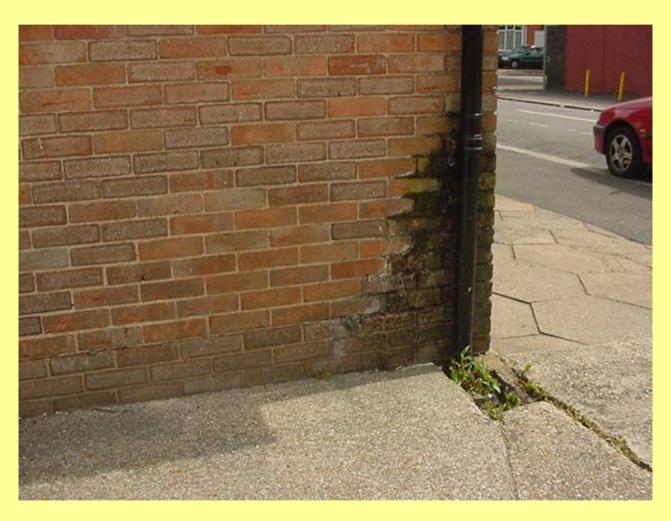

| Clean                        |
| Garage Garage with flat roof                                                 | Brickwork has a vertical crack from the ground to the roof and over garage door. Some decorate brickwork.  To the side of the gates is brickwork that has spalled. and a movement crack between the brickwork of the gate and the main building | Replace                      |
| Boundaries: The boundary is surrounded by a wall, approx 2 metres in height. | Copyright of 1stAssociated.co.uk, not to be used in any format                                                                                                                                                                                  | Repoint and general clean.   |

#### Type of brick bond and?



| LEFT HAND GABLE END                                                          |                                                                                                                                                                                                                                                 |                              |
|------------------------------------------------------------------------------|-------------------------------------------------------------------------------------------------------------------------------------------------------------------------------------------------------------------------------------------------|------------------------------|
| DESCRIPTION                                                                  | CONDITION