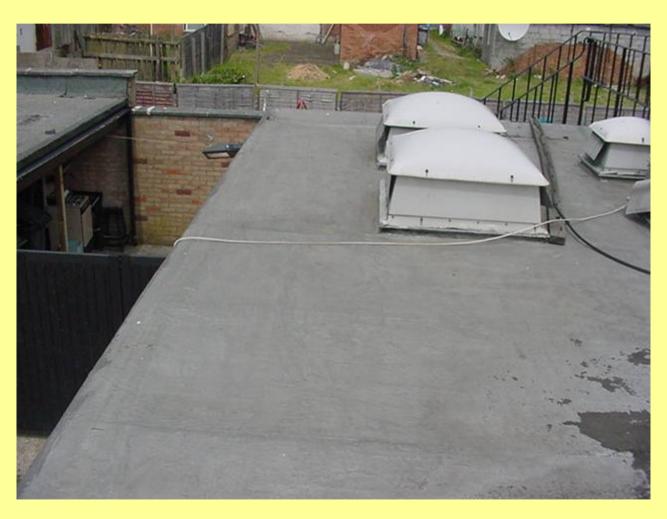

| Clean                        |
| Garage Garage with flat roof                                                 | Brickwork has a vertical crack from the ground to the roof and over garage door. Some decorate brickwork.  To the side of the gates is brickwork that has spalled. and a movement crack between the brickwork of the gate and the main building | Replace                      |
| Boundaries: The boundary is surrounded by a wall, approx 2 metres in height. | Copyright of 1stAssociated.co.uk, not to be used in any format                                                                                                                                                                                  | Repoint and general clean.   |

#### Flat roof type? Problems?



| LEFT HAND GABLE END                                                          |                                                                                                                                                                                                                                                 |                              |
|------------------------------------------------------------------------------|-------------------------------------------------------------------------------------------------------------------------------------------------------------------------------------------------------------------------------------------------|------------------------------|
| DESCRIPTION                                                                  | CONDITION