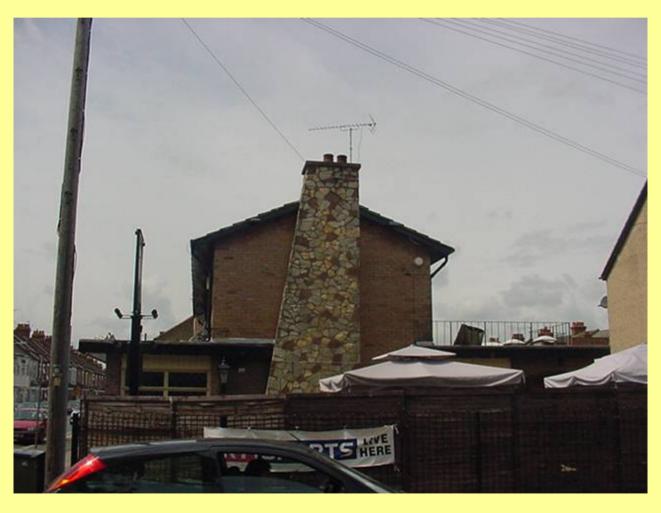

|  |  |
| Flat Roof:<br>Asphalt                                    | Some repairs visible                                              | On-going maintenance          |  |  |
| Gutters and Downpipes: Metal                             | Average                                                           | Repair and redecorate         |  |  |
| Walls:<br>Cavity brickwork                               | Some marks                                                        | General clean                 |  |  |
| External Joinery: Timber and metal windows at low level  | Below average                                                     | Clean, repair and redecorate. |  |  |

#### **Schedule of Condition**

Your turn, what the tenant sees



## **Right Gable**



# Right Gable



# Questions you should be asking?



- Major defects in the lease term (next 12 years)
- Defects requiring immediate repair
- High level issues what the roof configuration is, gutters, down pipes
- What the roof structure is like
- What the first floor is like (without actually going on to it)
- Any cracks? Are they important cracks?
- Sketch front, rear and floor plans

## **Front Right**



# Questions you should be asking?



- Major defects in the lease term (next 12 years)
- Defects requiring immediate repair
- High level issues what the roof configuration is, gutters, down pipes
- What the roof structure is like
- What the first floor is like (without actually going on to it)
- Any cracks? Are they important cracks?
- Sketch front, rear and floor plans

### **Front**



# Questions