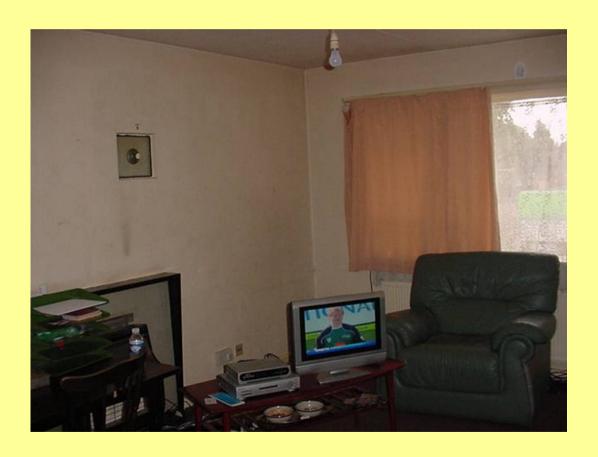

## **Lounge**

## FIRST FLOOR – PRIVATE LIVING ACCOMMODATION

## Lounge

| DESCRIPTION                                                                           | CONDITION                | ACTION REQUIRED               |
|---------------------------------------------------------------------------------------|--------------------------|-------------------------------|
| Ceilings:<br>Fibreboard                                                               | Marked                   | Repair and redecorate         |
| Walls: Papered embossed                                                               | Dirty                    | Repair and redecorate         |
| Floors:<br>Carpet                                                                     | Average                  |                               |
| Joinery: Metal style window (known as crittal windows) and French doors Entrance door | Damaged<br>Impact damage | Repair and redecorate Replace |