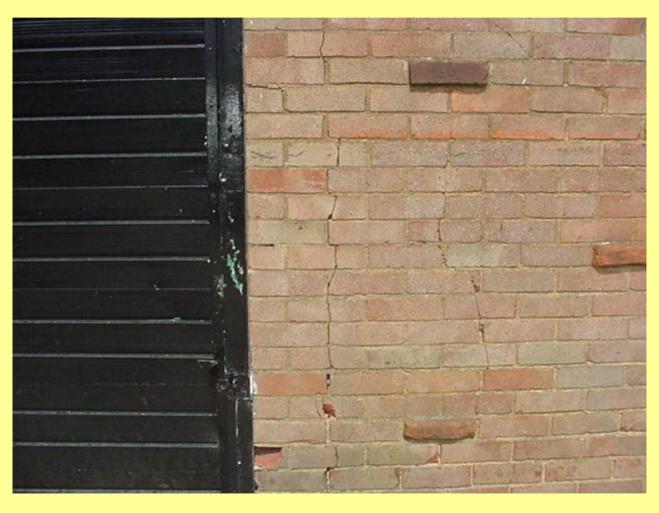

#### Garage wall vertical cracks

| LEFT HAND GABLE END                                                          |                                                                                                                                                                                                                                                 |                              |
|------------------------------------------------------------------------------|-------------------------------------------------------------------------------------------------------------------------------------------------------------------------------------------------------------------------------------------------|------------------------------|
| DESCRIPTION                                                                  | CONDITION                                                                                                                                                                                                                                       | ACTION REQUIRED              |
| Chimneys: One brick chimney with two pots                                    | Average condition                                                                                                                                                                                                                               |                              |
| Roof: Shallow pitched roof. Able to see flat roof.                           | Some repair work required to perimeter tiles and some minor moss.                                                                                                                                                                               | Repair                       |
| Gutters and Downpipes: Metal                                                 | Leak to downpipe, causing moss staining                                                                                                                                                                                                         | Repair                       |
| Walls: Cavity brickwork Extract fan                                          | Average condition                                                                                                                                                                                                                               | Clean and make good<br>Clean |
| External Joinery: Casement windows                                           |                                                                                                                                                                                                                                                 | Clean, repair and redecorate |
| Parking Area: Concrete parking with centrally placed drain.                  | General vegetation                                                                                                                                                                                                                              | Clean                        |
| Garage Garage with flat roof                                                 | Brickwork has a vertical crack from the ground to the roof and over garage door. Some decorate brickwork.  To the side of the gates is brickwork that has spalled. and a movement crack between the brickwork of the gate and the main building | Replace                      |
| Boundaries: The boundary is surrounded by a wall, approx 2 metres in height. | Copyright of 1stAssociated.co.uk, not to be used in any format                                                                                                                                                                                  | Repoint and general clean.   |

#### **Vertical Crack**

| LEFT HAND GABLE END                                                          |                                                                                                                                                                                                                                                 |                              |
|------------------------------------------------------------------------------|-------------------------------------------------------------------------------------------------------------------------------------------------------------------------------------------------------------------------------------------------|------------------------------|
| DESCRIPTION                                                                  | CONDITION                                                                                                                                                                                                                                       | ACTION REQUIRED              |
| Chimneys: One brick chimney with two pots                                    | Average condition                                                                                                                                                                                                                               |                              |
| Roof: Shallow pitched roof. Able to see flat roof.                           | Some repair work required to perimeter tiles and some minor moss.                                                                                                                                                                               | Repair                       |
| Gutters and Downpipes: Metal                                                 | Leak to downpipe, causing moss staining                                                                                                                                                                                                         | Repair                       |
| Walls: Cavity brickwork Extract fan                                          | Average condition                                                                                                                                                                                                                               | Clean and make good<br>Clean |
| External Joinery: Casement windows                                           |                                                                                                                                                                                                                                                 | Clean, repair and redecorate |
| Parking Area: Concrete parking with centrally placed drain.                  | General vegetation                                                                                                                                                                                                                              | Clean                        |
| Garage Garage with flat roof                                                 | Brickwork has a vertical crack from the ground to the roof and over garage door. Some decorate brickwork.  To the side of the gates is brickwork that has spalled. and a movement crack between the brickwork of the gate and the main building | Replace                      |
| Boundaries: The boundary is surrounded by a wall, approx 2 metres in height. | Copyright of 1stAssociated.co.uk, not to be used in any format                                                                                                                                                                                  | Repoint and general clean.   |