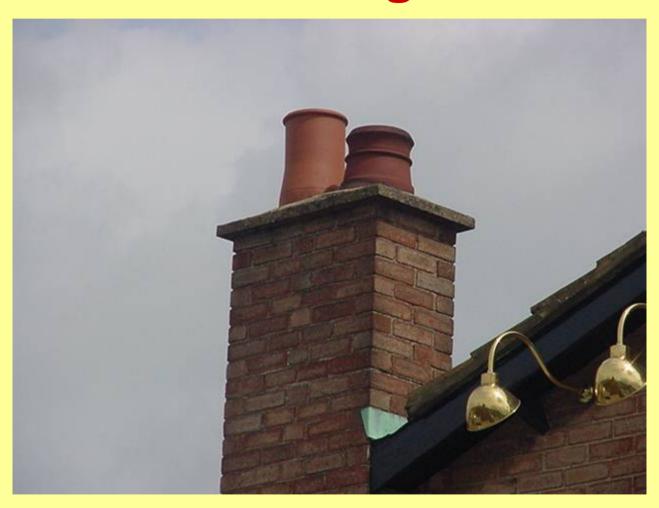

## Brick chimney - What type of flashing?

| LEFT HAND GABLE END                                                          |                                                                                                                                                                                                                                                 |                              |
|------------------------------------------------------------------------------|-------------------------------------------------------------------------------------------------------------------------------------------------------------------------------------------------------------------------------------------------|------------------------------|
| DESCRIPTION                                                                  | CONDITION                                                                                                                                                                                                                                       | ACTION REQUIRED              |
| Chimneys: One brick chimney with two pots                                    | Average condition                                                                                                                                                                                                                               |                              |
| Roof: Shallow pitched roof. Able to see flat roof.                           | Some repair work required to perimeter tiles and some minor moss.                                                                                                                                                                               | Repair                       |
| Gutters and Downpipes: Metal                                                 | Leak to downpipe, causing moss staining                                                                                                                                                                                                         | Repair                       |
| Walls: Cavity brickwork Extract fan                                          | Average condition                                                                                                                                                                                                                               | Clean and make good<br>Clean |
| External Joinery: Casement windows                                           |                                                                                                                                                                                                                                                 | Clean, repair and redecorate |
| Parking Area: Concrete parking with centrally placed drain.                  | General vegetation                                                                                                                                                                                                                              | Clean                        |
| Garage Garage with flat roof                                                 | Brickwork has a vertical crack from the ground to the roof and over garage door. Some decorate brickwork.  To the side of the gates is brickwork that has spalled. and a movement crack between the brickwork of the gate and the main building | Replace                      |
| Boundaries: The boundary is surrounded by a wall, approx 2 metres in height. | Copyright of 1stAssociated.co.uk, not to be used in any format                                                                                                                                                                                  | Repoint and general clean.   |