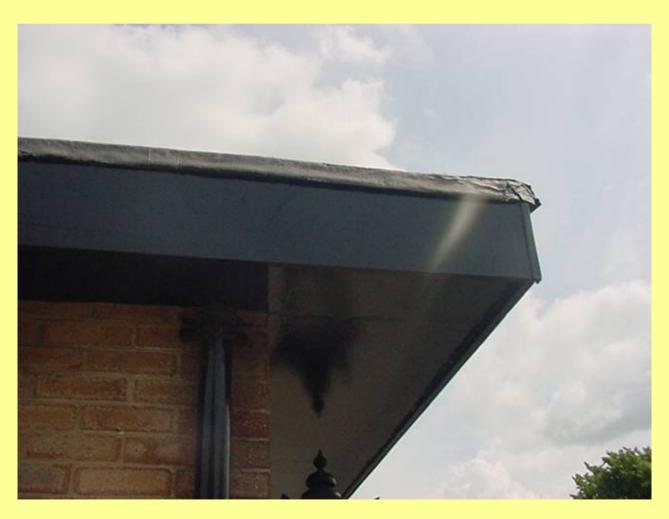

| Clean                        |
| Garage Garage with flat roof                                                 | Brickwork has a vertical crack from the ground to the roof and over garage door. Some decorate brickwork.  To the side of the gates is brickwork that has spalled. and a movement crack between the brickwork of the gate and the main building | Replace                      |
| Boundaries: The boundary is surrounded by a wall, approx 2 metres in height. | Copyright of 1stAssociated.co.uk, not to be used in any format                                                                                                                                                                                  | Repoint and general clean.   |

#### What type of flat roof?



| LEFT HAND GABLE END                                                          |                                                                                                                                                                                                                                                 |                              |
|------------------------------------------------------------------------------|-------------------------------------------------------------------------------------------------------------------------------------------------------------------------------------------------------------------------------------------------|------------------------------|
| DESCRIPTION                                                                  | CONDITION