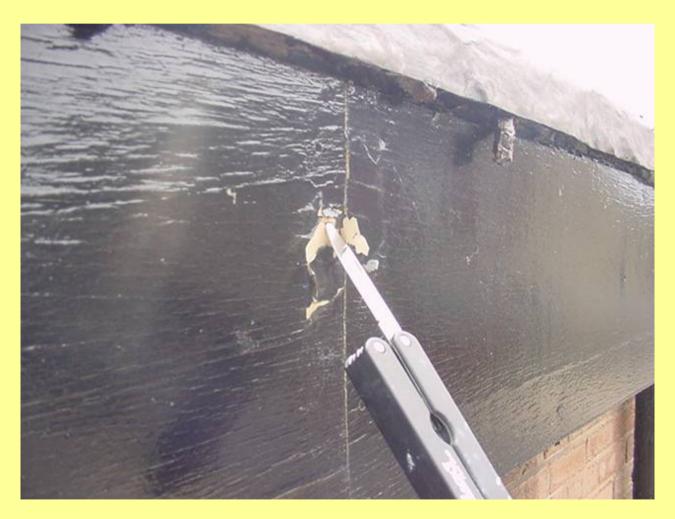

### Reflective paint - why?

| LEFT HAND GABLE END                                                          |                                                                                                                                                                                                                                                 |                              |
|------------------------------------------------------------------------------|-------------------------------------------------------------------------------------------------------------------------------------------------------------------------------------------------------------------------------------------------|------------------------------|
| DESCRIPTION                                                                  | CONDITION                                                                                                                                                                                                                                       | ACTION REQUIRED              |
| Chimneys: One brick chimney with two pots                                    | Average condition                                                                                                                                                                                                                               |                              |
| Roof: Shallow pitched roof. Able to see flat roof.                           | Some repair work required to perimeter tiles and some minor moss.                                                                                                                                                                               | Repair                       |
| Gutters and Downpipes: Metal                                                 | Leak to downpipe, causing moss staining                                                                                                                                                                                                         | Repair                       |
| Walls: Cavity brickwork Extract fan                                          | Average condition                                                                                                                                                                                                                               | Clean and make good<br>Clean |
| External Joinery: Casement windows                                           |                                                                                                                                                                                                                                                 | Clean, repair and redecorate |
| Parking Area: Concrete parking with centrally placed drain.                  | General vegetation                                                                                                                                                                                                                              | Clean                        |
| Garage Garage with flat roof                                                 | Brickwork has a vertical crack from the ground to the roof and over garage door. Some decorate brickwork.  To the side of the gates is brickwork that has spalled. and a movement crack between the brickwork of the gate and the main building | Replace                      |
| Boundaries: The boundary is surrounded by a wall, approx 2 metres in height. | Copyright of 1stAssociated.co.uk, not to be used in any format                                                                                                                                                                                  | Repoint and general clean.   |