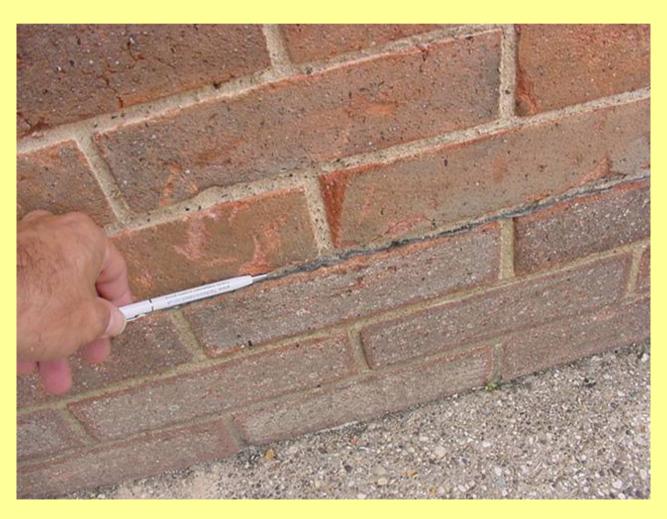

#### **Vertical Crack**

| LEFT HAND GABLE END                                                          |                                                                                                                                                                                                                                                 |                              |
|------------------------------------------------------------------------------|-------------------------------------------------------------------------------------------------------------------------------------------------------------------------------------------------------------------------------------------------|------------------------------|
| DESCRIPTION                                                                  | CONDITION                                                                                                                                                                                                                                       | ACTION REQUIRED              |
| Chimneys: One brick chimney with two pots                                    | Average condition                                                                                                                                                                                                                               |                              |
| Roof: Shallow pitched roof. Able to see flat roof.                           | Some repair work required to perimeter tiles and some minor moss.                                                                                                                                                                               | Repair                       |
| Gutters and Downpipes: Metal                                                 | Leak to downpipe, causing moss staining                                                                                                                                                                                                         | Repair                       |
| Walls: Cavity brickwork Extract fan                                          | Average condition                                                                                                                                                                                                                               | Clean and make good<br>Clean |
| External Joinery: Casement windows                                           |                                                                                                                                                                                                                                                 | Clean, repair and redecorate |
| Parking Area: Concrete parking with centrally placed drain.                  | General vegetation                                                                                                                                                                                                                              | Clean                        |
| Garage Garage with flat roof                                                 | Brickwork has a vertical crack from the ground to the roof and over garage door. Some decorate brickwork.  To the side of the gates is brickwork that has spalled. and a movement crack between the brickwork of the gate and the main building | Replace                      |
| Boundaries: The boundary is surrounded by a wall, approx 2 metres in height. | Copyright of 1stAssociated.co.uk, not to be used in any format                                                                                                                                                                                  | Repoint and general clean.   |