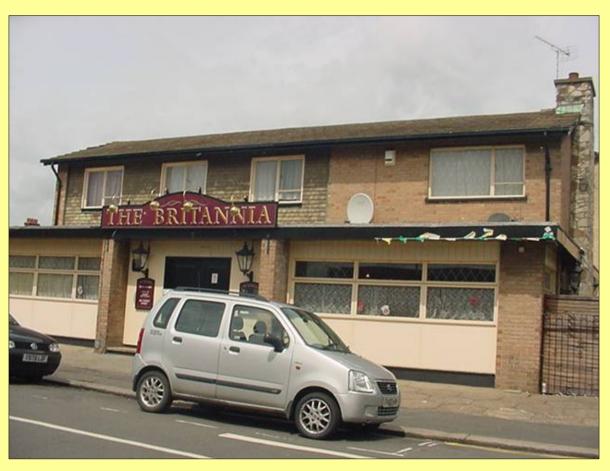

#### **Client Details**

And in this case our client wants to use the pub as a pub!

### Pick a Building

- Pick a local building, which could be a:
  - Café
  - Bar
  - Public building, such as a library, university or leisure centre etc.

It just needs to be open now and within walking distance.