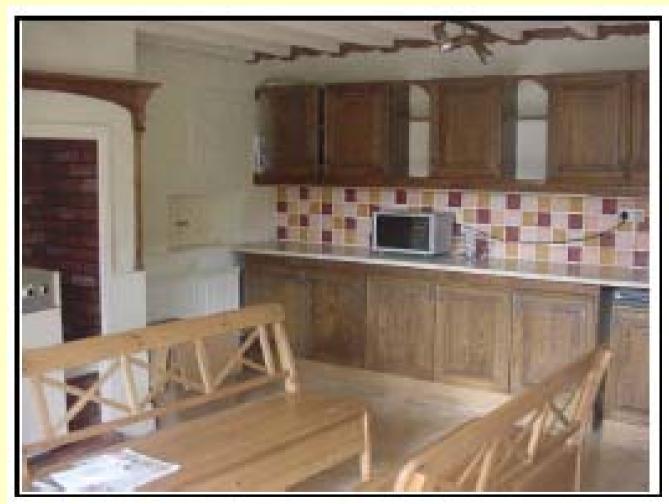

# Property Eras in Photos

## Georgian Era

### EXTERNAL

#### **Front View**



#### Front view



#### **Rear view**



#### Left hand view



#### **Right hand view**



not to be used in any format

## INTERNAL Ground Floor

#### Front reception room (left hand side)



#### Front reception room (right hand side)



without express written permission

#### Lean-to room



#### **Kitchen**



#### Cloakroom



## INTERNAL First Floor

#### Bedroom one – right hand side



#### Bedroom two – left hand side



not to be used in any format

#### Bedroom three – rear



#### Bedroom three to the rear



## INTERNAL Top Floor

#### Walk-through room to left hand side



not to be used in any format

#### Right hand room



#### En suite to right hand side



#### Rear left hand room



#### En suite to left hand side



#### **Property Issues**



#### Walls



not to be used in any format without express written permission





#### Flat roof



not to be used in any format

#### Flat roof







not to be used in any format without express written permission



#### Window