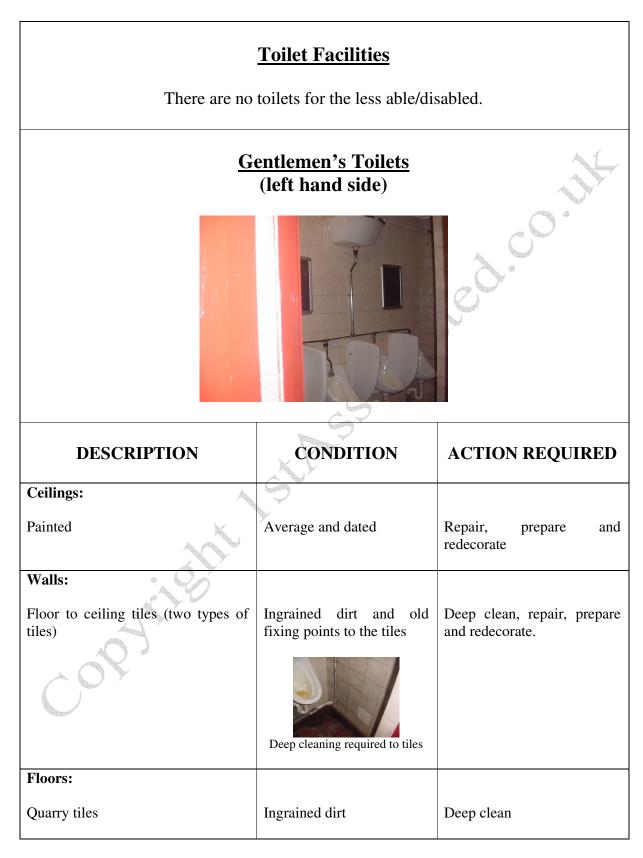

| Sanitary Ware                                |        |                                 |
|----------------------------------------------|--------|---------------------------------|
| Four urinals, one WC and one wash hand basin | Dirty  | Deep clean                      |
| Joinery:                                     |        |                                 |
| Flush doors                                  | Marked | Repair, prepare and redecorate. |
| A                                            | Stand  |                                 |