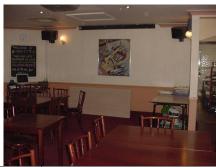

#### **Function Room**

| DESCRIPTION    | CONDITION                                                          | ACTION REQUIRED                                                                                    |
|----------------|--------------------------------------------------------------------|----------------------------------------------------------------------------------------------------|
| Ceilings:      |                                                                    |                                                                                                    |
| Painted        | Patchy paint/nicotine<br>staining (painted without<br>preparation) | Repair, prepare and redecorate.                                                                    |
| Walls:         |                                                                    |                                                                                                    |
| Painted        | Patchy paint/nicotine staining (painted without preparation)       | Repair, prepare and redecorate.                                                                    |
| Floors:        |                                                                    |                                                                                                    |
| Carpet         | Stained                                                            | Replace                                                                                            |
| Joinery:       |                                                                    |                                                                                                    |
| Windows  Doors |                                                                    | Considering conditions externally repair, prepare and redecorate.  Repair, prepare and redecorate. |