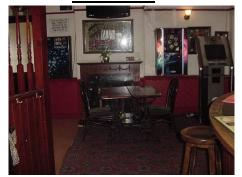

#### **BAR AREAS:**

## Divides into Games Area (pool room and darts), general bar and function room

#### **Pool Area**

| DESCRIPTION                      | CONDITION                                                                           | ACTION REQUIRED                                                   |
|----------------------------------|-------------------------------------------------------------------------------------|-------------------------------------------------------------------|
| Ceilings:                        |                                                                                     |                                                                   |
| Embossed paper                   | Patchy paintwork/nicotine staining (painted without preparation)                    | Repair, prepare and redecorate                                    |
| Walls:                           |                                                                                     |                                                                   |
| Embossed wallpaper and dado rail | Patchy paintwork /nicotine staining Damage to timber slates adjacent to raised area | Repair, prepare and redecorate                                    |
| Floors:                          |                                                                                     |                                                                   |
| Vinyl                            | Ingrained dirt                                                                      | Clean and/or replace                                              |
| Joinery:<br>Windows              |                                                                                     | Considering conditions externally repair, prepare and redecorate. |
| Doors                            |                                                                                     | Repair, prepare and redecorate.                                   |

#### Raised Area of Bar

| DESCRIPTION        | CONDITION | ACTION REQUIRED      |
|--------------------|-----------|----------------------|
| Ceilings:          |           |                      |
| Embossed paper     | Damaged   | Repair, prepare and  |
| Extract fan        | Marked    | redecorate.<br>Clean |
| Walls:             |           |                      |
| Embossed wallpaper | Average   |                      |
| Floors:            |           |                      |
| Carpet             | Worn      | Clean and/or replace |

#### **Darts Area**

| DESCRIPTION        | CONDITION                                                          | ACTION REQUIRED                            |
|--------------------|--------------------------------------------------------------------|--------------------------------------------|
| Ceilings:          |                                                                    |                                            |
| Embossed painted   | Patchy paint/nicotine<br>staining (painted without<br>preparation) | Repair, prepare and redecorate             |
| Walls:             |                                                                    |                                            |
| Embossed wallpaper | General marks and damage above dartboard                           | Repair, prepare and redecorate             |
| Floors:            |                                                                    |                                            |
| Carpet tiles       | Marked                                                             | Clean and/or replace                       |
| Joinery:           |                                                                    |                                            |
| Windows            |                                                                    | Considering conditions                     |
| Doors              |                                                                    | externally repair, prepare and redecorate. |
|                    |                                                                    | Repair, prepare and redecorate.            |

#### Main Bar

| DESCRIPTION              | CONDITION           | ACTION REQUIRED                                                                                   |
|--------------------------|---------------------|---------------------------------------------------------------------------------------------------|
| Ceilings:                |                     |                                                                                                   |
| Embossed painted<br>Vent | Vents need cleaning | Clean vents, repair, prepare and redecorate.                                                      |
| Walls:                   |                     |                                                                                                   |
| Painted                  | Average             |                                                                                                   |
| Floors:                  |                     |                                                                                                   |
| Carpet                   | Worn                | Replace                                                                                           |
| Joinery:                 |                     |                                                                                                   |
| Windows  Doors           |                     | Considering conditions externally repair, prepare and redecorate.  Repair, prepare and redecorate |