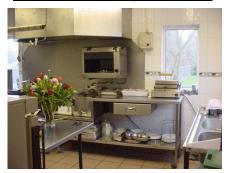

| Deep clean, especially slab urinals                               |
| Joinery:                                      |                                        |                                                                   |
| Two metal windows                             | Rust visible and do not close          | Considering conditions externally repair, prepare and redecorate. |
| Entrance door                                 | Marked                                 | Repair, prepare and redecorate.                                   |

# GROUND FLOOR BACK OF HOUSE

All directions given as you face the property.

Note: Smoking has taken place and the nicotine is grinning through in several of the rooms.

www.1stAssociated.co.uk 0800 298 5424

#### **Main Catering Kitchen**



|                                                          | T                                                            | T                               |
|----------------------------------------------------------|--------------------------------------------------------------|---------------------------------|
| DESCRIPTION                                              | CONDITION                                                    | ACTION REQUIRED                 |
| Ceilings:                                                |                                                              |                                 |
| Painted                                                  | Patchy paint/nicotine staining (painted without preparation) | Repair, prepare and redecorate. |
| Walls: