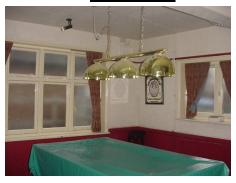

#### **Function Room**

| DESCRIPTION    | CONDITION                                                          | ACTION REQUIRED                                                                                    |
|----------------|--------------------------------------------------------------------|----------------------------------------------------------------------------------------------------|
| Ceilings:      |                                                                    |                                                                                                    |
| Painted        | Patchy paint/nicotine<br>staining (painted without<br>preparation) | Repair, prepare and redecorate.                                                                    |
| Walls:         |                                                                    |                                                                                                    |
| Painted        | Patchy paint/nicotine staining (painted without preparation)       | Repair, prepare and redecorate.                                                                    |
| Floors:        |                                                                    |                                                                                                    |
| Carpet         | Stained                                                            | Replace                                                                                            |
| Joinery:       |                                                                    |                                                                                                    |
| Windows  Doors |                                                                    | Considering conditions externally repair, prepare and redecorate.  Repair, prepare and redecorate. |