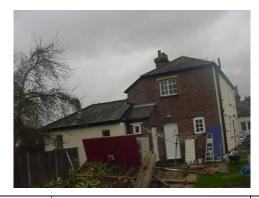

#### **REAR ELEVATION**

| DESCRIPTION                                     | CONDITION                                     | ACTION REQUIRED                                                                                                                                                 |
|-------------------------------------------------|-----------------------------------------------|-----------------------------------------------------------------------------------------------------------------------------------------------------------------|
| Chimneys:                                       |                                               |                                                                                                                                                                 |
| Large brick chimney                             | Needs repointing                              | Repoint, repair and make watertight                                                                                                                             |
| Flue from kitchen                               |                                               | Repair and make watertight                                                                                                                                      |
| Roofs:                                          |                                               |                                                                                                                                                                 |
| Natural slate roof Manmade slate roof           |                                               | Repair and make watertight                                                                                                                                      |
| <b>Gutters and Downpipes:</b>                   |                                               |                                                                                                                                                                 |
| Predominantly cast iron gutters                 | Painted over and rust coming through          | Repair, prepare and redecorate. Ensure all gutters are watertight and falling towards the downpipe. Repair and secure as necessary, ensure downpipes are clear. |
| Walls:                                          |                                               |                                                                                                                                                                 |
| Painted smooth render to half Brickwork to half | Newly decorated, may be hiding latent defects | Repair, prepare and redecorate. Clean brickwork, ad hoc repointing, repair, prepare and redecorate.                                                             |

11

| Windows:                                                                                                                            |                                             |                                               |
|-------------------------------------------------------------------------------------------------------------------------------------|---------------------------------------------|-----------------------------------------------|
| Timber casement windows to lower section Metal casement windows to upper section Plastic windows to rendered section (kitchen area) | Newly painted – hiding defects, wet rot etc | Repair, prepare and redecorate                |
| Fascias and Soffits:                                                                                                                |                                             |                                               |
| Painted timber                                                                                                                      | Likely to be some rot                       | Repair, prepare and redecorate                |
| Air Cooler Units:                                                                                                                   |                                             | Establish ownership and maintenance liability |
| Garden for private living accommodation:                                                                                            |                                             |                                               |
| Timber post and fence to left<br>Concrete post and fence to right                                                                   |                                             |                                               |
| Tree                                                                                                                                |                                             |                                               |