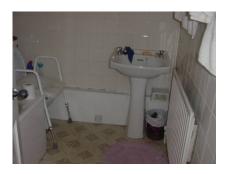

#### **Gentlemen's Toilets One**

| DESCRIPTION                                     | CONDITION                      | ACTION REQUIRED                                                   |
|-------------------------------------------------|--------------------------------|-------------------------------------------------------------------|
| Ceilings:                                       |                                |                                                                   |
| Painted                                         | Average                        |                                                                   |
| Walls:                                          |                                |                                                                   |
| Floor to ceiling tiles                          | Average, some old fixing holes | Repair old fixing holes, prepare and redecorate.                  |
| Floors:                                         |                                |                                                                   |
| Tiles                                           | Ingrained dirt                 | Deep clean                                                        |
| Sanitary Ware:                                  |                                |                                                                   |
| Three slab urinals, one WC, one wash hand basin | Ingrained dirt                 | Deep clean, especially slab urinals                               |
| Joinery:                                        |                                |                                                                   |
| Painted timber windows                          | Condensation to one window     | Considering conditions externally repair, prepare and redecorate. |
| Entrance door                                   | Unpainted                      | Repair, prepare and redecorate.                                   |