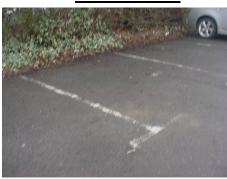

#### **CAR PARK**

| DESCRIPTION                         | CONDITION                                 | ACTION REQUIRED                |
|-------------------------------------|-------------------------------------------|--------------------------------|
| Driveway:                           |                                           |                                |
| Gives access to garage              | Driveway being used for bin storage, etc. |                                |
| Garage – pre-cast modular concrete  | Damaged garage door and                   |                                |
| long single garage with asbestos    | leaking roof.                             |                                |
| roof                                | At the time of our inspection             |                                |
|                                     | the garage was full of stored             |                                |
|                                     | items                                     |                                |
| Timber fence                        | Part missing, both to entrance            |                                |
|                                     | and in private living accommodation       |                                |
| Signage:                            |                                           |                                |
| Area in front of it is concreted    |                                           |                                |
| Car Park:                           |                                           |                                |
| Quarter concrete and three quarters | General surface wear and pot              | Fill pot holes, re-surface and |
| tarmac                              | holes                                     | re-white line                  |
|                                     | No drainage noted                         |                                |