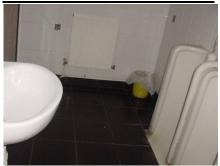

## **Toilet Facilities** (Ladies and Gents Suite)

There are no toilets for the less able/disabled.

#### **Lobby to Ladies and Gentlemen's Toilets**

| DESCRIPTION                      | CONDITION      | ACTION REQUIRED                                                   |
|----------------------------------|----------------|-------------------------------------------------------------------|
| Ceilings:                        |                |                                                                   |
| Embossed wallpaper               | Average        |                                                                   |
| Walls:                           |                |                                                                   |
| Embossed wallpaper and dado rail | Average        |                                                                   |
| Floors:                          |                |                                                                   |
| Quarry tiles                     | Ingrained dirt | Deep clean                                                        |
| Joinery:                         |                |                                                                   |
| One crittle window               | Marked         | Considering conditions externally repair, prepare and redecorate. |
| Entrance door                    | Marked         | Repair, prepare and redecorate.                                   |

#### **Gentlemen's Toilets One**

| DESCRIPTION                                     | CONDITION                      | ACTION REQUIRED                                                   |
|-------------------------------------------------|--------------------------------|-------------------------------------------------------------------|
| Ceilings:                                       |                                |                                                                   |
| Painted                                         | Average                        |                                                                   |
| Walls:                                          |                                |                                                                   |
| Floor to ceiling tiles                          | Average, some old fixing holes | Repair old fixing holes, prepare and redecorate.                  |
| Floors:                                         |                                |                                                                   |
| Tiles                                           | Ingrained dirt                 | Deep clean                                                        |
| Sanitary Ware:                                  |                                |                                                                   |
| Three slab urinals, one WC, one wash hand basin | Ingrained dirt                 | Deep clean, especially slab urinals                               |
| Joinery:                                        |                                |                                                                   |
| Painted timber windows                          | Condensation to one window     | Considering conditions externally repair, prepare and redecorate. |
| Entrance door                                   | Unpainted                      | Repair, prepare and redecorate.                                   |