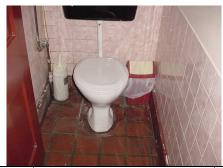

#### **Gentlemen's Toilets One**

| DESCRIPTION                                     | CONDITION                      | ACTION REQUIRED                                                   |
|-------------------------------------------------|--------------------------------|-------------------------------------------------------------------|
| Ceilings:                                       |                                |                                                                   |
| Painted                                         | Average                        |                                                                   |
| Walls:                                          |                                |                                                                   |
| Floor to ceiling tiles                          | Average, some old fixing holes | Repair old fixing holes, prepare and redecorate.                  |
| Floors:                                         |                                |                                                                   |
| Tiles                                           | Ingrained dirt                 | Deep clean                                                        |
| Sanitary Ware:                                  |                                |                                                                   |
| Three slab urinals, one WC, one wash hand basin | Ingrained dirt                 | Deep clean, especially slab urinals                               |
| Joinery:                                        |                                |                                                                   |
| Painted timber windows                          | Condensation to one window     | Considering conditions externally repair, prepare and redecorate. |
| Entrance door                                   | Unpainted                      | Repair, prepare and redecorate.                                   |