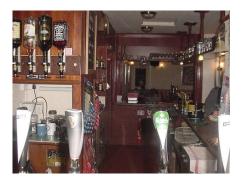

#### Main Bar

| DESCRIPTION              | CONDITION           | ACTION REQUIRED                                                                                   |
|--------------------------|---------------------|---------------------------------------------------------------------------------------------------|
| Ceilings:                |                     |                                                                                                   |
| Embossed painted<br>Vent | Vents need cleaning | Clean vents, repair, prepare and redecorate.                                                      |
| Walls:                   |                     |                                                                                                   |
| Painted                  | Average             |                                                                                                   |
| Floors:                  |                     |                                                                                                   |
| Carpet                   | Worn                | Replace                                                                                           |
| Joinery:                 |                     |                                                                                                   |
| Windows  Doors           |                     | Considering conditions externally repair, prepare and redecorate.  Repair, prepare and redecorate |