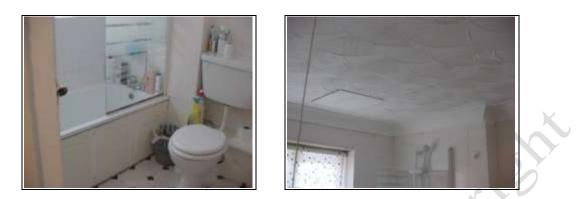

#### <u>Private Living Accommodation</u> <u>First Floor (accessed from central staircase in preparation area)</u>

- 1) Lounge
- 2) Bedroom front left
- 3) Bedroom rear left
- 4) Bedroom rear right
- 5) Bedroom rear middle
- 6) Bathroom rear right
- 7) Access corridor (used for ironing)
- 8) Stairs with landing area
- 9) Large cupboard at top of stairs with roof access (no access to rear roof)