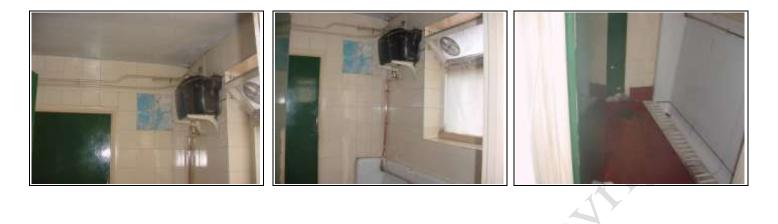

### **Lobby to Gents Toilets**

|                                           | LODDY to Gents Tonets                                        |                                                                |  |
|-------------------------------------------|--------------------------------------------------------------|----------------------------------------------------------------|--|
| I AND |                                                              |                                                                |  |
| DESCRIPTION                               | CONDITION                                                    | ACTION REQUIRED                                                |  |
| Ceiling:                                  | - NY                                                         |                                                                |  |
| Painted                                   | Dated. Hairline cracking<br>following plasterboard<br>lines. | Repair, prepare and redecorate.                                |  |
| Walls:                                    | 0                                                            |                                                                |  |
| Floor to ceiling tiles                    | Fixing holes.<br>Dampness to walls                           | Re-grout. Fix holes.                                           |  |
| Floors:                                   |                                                              |                                                                |  |
| Red quarry tiles                          |                                                              | Deep clean.                                                    |  |
| Detailing:                                |                                                              |                                                                |  |
| Entrance door:                            | Dated.                                                       | Repair, prepare and                                            |  |
| Glazed panels, locked.                    |                                                              | redecorate.<br>Glazed panels should be<br>amended for security |  |
| Door to pub:                              | Dated.                                                       | Repair, prepare and redecorate.                                |  |

### **Gentlemen's Toilets**

| DESCRIPTION                 | CONDITION                                                              | ACTION REQUIRED                                                      |
|-----------------------------|------------------------------------------------------------------------|----------------------------------------------------------------------|
| Ceiling:                    |                                                                        |                                                                      |
| Painted                     | Pattern staining from flat roof above                                  | Repair, prepare and redecorate.                                      |
| Walls:                      |                                                                        |                                                                      |
| Floor to ceiling tiles      |                                                                        |                                                                      |
|                             | Dampness found within                                                  | Resolve dampness.                                                    |
| 65001                       | walls.<br>Tiles missing and blown<br>tiles due to dampness to<br>walls | Replace missing tiles, clean<br>and re-grout. General deep<br>clean. |
| Floors:<br>Red quarry tiles | Red quarry tiles                                                       | Deep clean                                                           |

— Marketing by: —

All rights reserved. Reproduction in any form without express written consent of 1stAssociated.co.uk is prohibited

| Sanitary Ware:                                                                     |                                                                                          |                                 |
|------------------------------------------------------------------------------------|------------------------------------------------------------------------------------------|---------------------------------|
| Slab urinal<br>One wash hand basin<br>One W.C. with plastic high level<br>cistern, | Worn to base                                                                             | Deep clean and regrout.         |
| Detailing                                                                          | cistern                                                                                  |                                 |
| <b>Detailing:</b><br><b>Windows:</b><br>Window to urinal and W.C.'s                | Windowsill over slab<br>urinal window has been<br>replaced but not treated or<br>painted | Repair, prepare and redecorate. |
| Door:                                                                              |                                                                                          | Repair, prepare and             |
|                                                                                    | Dated.                                                                                   | redecorate.                     |
| Services:                                                                          | Dated.                                                                                   | redecorate.                     |
|                                                                                    | Dated.                                                                                   | redecorate.                     |