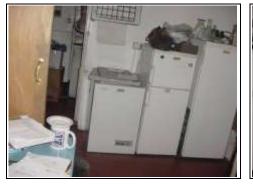

Services: See Services section

Old gas meter cupboard

strated.

Floor mounted boiler – Potterton (assumed)

- Marketing by: -

All rights reserved. Reproduction in any form without express written consent of 1stAssociated.co.uk is prohibited