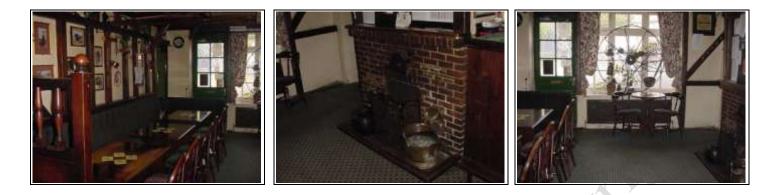

### Left hand side of L shaped bar

| DESCRIPTION                                  | CONDITION              | ACTION REQUIRED                 |
|----------------------------------------------|------------------------|---------------------------------|
| Ceilings:                                    |                        | Donain propose and              |
| Timber feature beams, painted panels between | Dated.                 | Repair, prepare and redecorate. |
| Walls:<br>Exposed brickwork                  | C C                    |                                 |
| Painted render                               | Dated. Dampness found. | Resolve dampness.               |
|                                              | Duiou. Dumpness round. | Repair, prepare and redecorate. |
| Floors:                                      |                        |                                 |
| Carpet                                       | Worn                   | Clean and/or replace.           |
| Wood block section to far left hand          |                        | Sand and re-stain               |
| corner                                       |                        |                                 |

### Bar right hand side near toilets

| DESCRIPTION                                                         | CONDITION              | ACTION REQUIRED                                        |
|---------------------------------------------------------------------|------------------------|--------------------------------------------------------|
| <b>Ceilings:</b><br>Timber feature beams, painted<br>panels between | Dated.                 | Repair, prepare and redecorate                         |
| Walls:<br>Painted render                                            | Dated. Dampness found. | Resolve dampness.<br>Repair, prepare and<br>redecorate |
| Floors:<br>Carpet                                                   | Worn                   | Clean or replace.                                      |
| SLA                                                                 |                        |                                                        |

### **Conservatory**

| DESCRIPTION                                                                   | CONDITION          | ACTION REQUIRED   |
|-------------------------------------------------------------------------------|--------------------|-------------------|
| <b>Ceilings:</b><br>Polycarbonate (right hand side)                           | Polycarbonate roof | Clean             |
| Walls:<br>Exposed brickwork<br>Our inspection was limited by bench<br>seating | ç.<br>Ç            | Resolve dampness. |
| Floors:<br>Carpet                                                             | Worn               | Clean or replace. |
| Joinery:<br>Windows<br>Plastic double glazed<br>Doors:                        |                    | Clean             |
| Plastic double glazed Services: See Services section                          |                    | Clean             |