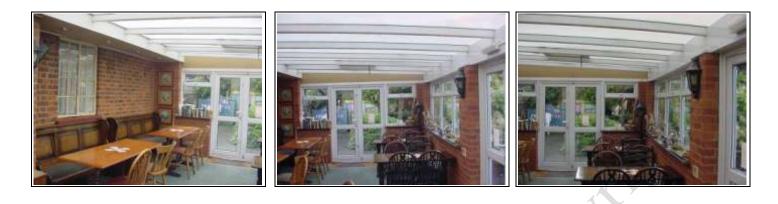

### **Conservatory**

| DESCRIPTION                                                                   | CONDITION          | ACTION REQUIRED   |
|-------------------------------------------------------------------------------|--------------------|-------------------|
| <b>Ceilings:</b><br>Polycarbonate (right hand side)                           | Polycarbonate roof | Clean             |
| Walls:<br>Exposed brickwork<br>Our inspection was limited by bench<br>seating | ç.<br>Ç            | Resolve dampness. |
| Floors:<br>Carpet                                                             | Worn               | Clean or replace. |
| Joinery:<br>Windows<br>Plastic double glazed<br>Doors:                        |                    | Clean             |
| Plastic double glazed Services: See Services section                          |                    | Clean             |