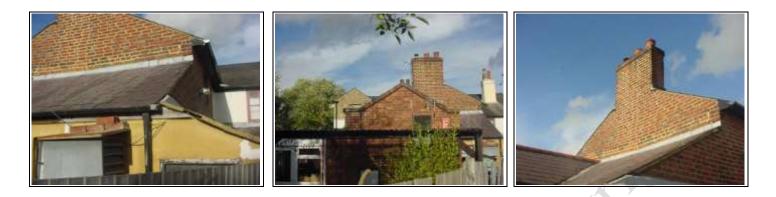

### FRONT EXTERNAL ELEVATION

| DESCRIPTION                                                                                    | CONDITION                                 | ACTION REQUIRED                      |
|------------------------------------------------------------------------------------------------|-------------------------------------------|--------------------------------------|
| Chimneys:<br>Two chimneys visible:<br>Front left – render with one flue and<br>one chimney pot | Front left chimney                        |                                      |
| Front middle – brick with two<br>chimney pots and one flue                                     | Dampness coming in through middle chimney | Resolve dampness and make watertight |
| Parapet wall:                                                                                  |                                           |                                      |
| Parapet wall with asphalt box gutter                                                           | Dampness coming in through                | Resolve dampness and make            |
|                                                                                                | parapet wall                              | watertight                           |

— Marketing by: —

All rights reserved. Reproduction in any form without express written consent of 1stAssociated.co.uk is prohibited

(1st) Associated.co.uk

| Roofs:                                   |                                                           |                                                                                                                                                                                    |
|------------------------------------------|-----------------------------------------------------------|------------------------------------------------------------------------------------------------------------------------------------------------------------------------------------|
| Pitched, clad with slate                 |                                                           | Slate roof is in poor condition with deterioration                                                                                                                                 |
| Front roof not visible from ground level | Ridge of front roof                                       | and displaced slates. In need<br>of a general overhaul and<br>making watertight.<br>Associated detailing such as<br>the flashings need to be<br>checked.<br>There may also be some |
| Displaced slates                         | Turnerised/masticed repairs                               | deterioration to the roof<br>structure within the property.<br>We can see some dampness<br>from our view in the roof<br>space.                                                     |
| Gutters and Downpipes:                   |                                                           | Ensure the box gutter is                                                                                                                                                           |
| Hidden box gutter                        | Leaking water into the walls                              | watertight and falling towards the downpipes.                                                                                                                                      |
| Walls:                                   |                                                           |                                                                                                                                                                                    |
| Painted render<br>Black plinth to base   | Deteriorating paintwork, paint flaking and dated.         | Repair, prepare and redecorate render.                                                                                                                                             |
| 550                                      | Higher ground level causing dampness within the property. | Lower and add French drain.                                                                                                                                                        |
| ST                                       | ·                                                         |                                                                                                                                                                                    |