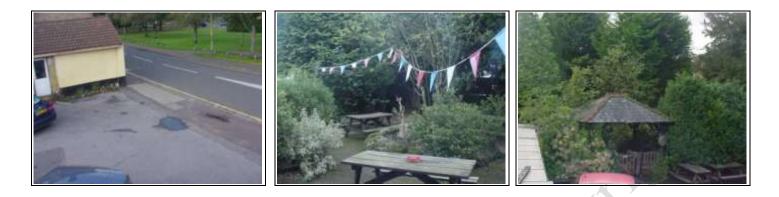

### **OUTSIDE AREAS**

| DESCRIPTION                                                                                                                                             | CONDITION                                                     | ACTION REQUIRED                                                                                           |
|---------------------------------------------------------------------------------------------------------------------------------------------------------|---------------------------------------------------------------|-----------------------------------------------------------------------------------------------------------|
| Car Park<br>Tarmac, no white lines                                                                                                                      | Car park generally drains<br>towards the pub.<br>Some ponding | Drainage is required, ad hoc repairs and white lines.                                                     |
| Surface water drainage<br>Water from car park discharges<br>against the building causing<br>dampness.<br>Running gulley to catch water from<br>car park | Water discharging against<br>building and causing<br>dampness | Improve running gulley,<br>possibly replacing with a<br>French Drain that drains into<br>the main drains. |

All rights reserved. Reproduction in any form without express written consent of 1stAssociated.co.uk is prohibited

(1st) Associated.co.uk

| Entrance canopy access to beer<br>garden<br>Wood and brick structure with clay<br>tiles                                                                        |                                                      | Ad hoc repairs to the roof<br>and general staining and<br>redecoration.                                                                                                                          |
|----------------------------------------------------------------------------------------------------------------------------------------------------------------|------------------------------------------------------|--------------------------------------------------------------------------------------------------------------------------------------------------------------------------------------------------|
| Beer garden                                                                                                                                                    | Retaining wall to right hand side                    | Ownership of retaining wall<br>needs to be checked and<br>confirmed and responsibility<br>and liability agreed. If this<br>is your wall, we would<br>recommend it is excluded<br>from the lease. |
| Builders materials/stored items<br>Builders material such as these<br>blocks and unknown stored<br>materials to the rear of the property<br>need to be cleared | Stored rubbish to rear needs to be cleared           | General clearance to the external areas.                                                                                                                                                         |
| Smokers Area                                                                                                                                                   | Corrugated plastic roof over<br>outside smokers area | Extract flue from kitchen to<br>rear going through smokers<br>area                                                                                                                               |