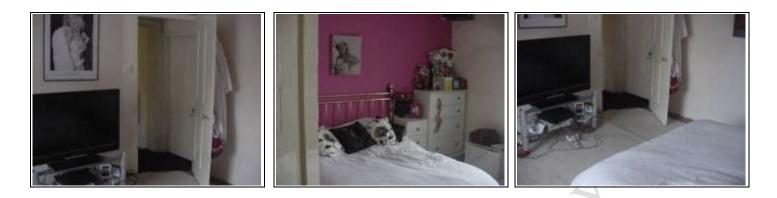

#### <u>Private Living Accommodation</u> <u>First Floor (accessed from central staircase in preparation area)</u>

- 1) Lounge
- 2) Bedroom front left
- 3) Bedroom rear left
- 4) Bedroom rear right
- 5) Bedroom rear middle
- 6) Bathroom rear right
- 7) Access corridor (used for ironing)
- 8) Stairs with landing area
- 9) Large cupboard at top of stairs with roof access (no access to rear roof)