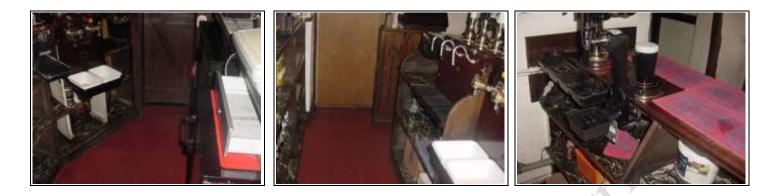

## **Bar Servery Area**

| DESCRIPTION                                              | CONDITION            | ACTION REQUIRED                    |
|----------------------------------------------------------|----------------------|------------------------------------|
| Ceiling:                                                 |                      |                                    |
| Old sign with embossed paper behind                      |                      | Clean sign and redecorate ceiling. |
| Walls:                                                   | 0.                   |                                    |
| Painted                                                  | Dated                | Repair, prepare and redecorate.    |
| Floors:<br>Altro style flooring                          | Worn                 | Replace or repair.                 |
| <b>Detailing:</b><br>Formica bar worn to right hand side | Shelving to bar worn | Replace shelving                   |
| Services:                                                |                      |                                    |
| See Services Section.                                    |                      |                                    |