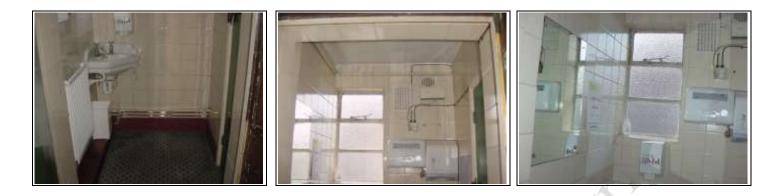

### Lobby to ladies' Toilets

| DESCRIPTION                   | CONDITION            | ACTION REQUIRED                 |
|-------------------------------|----------------------|---------------------------------|
| Ceiling:                      |                      |                                 |
| Painted                       | Dated.               | Repair, prepare and redecorate  |
| Walls:                        | · · ·                |                                 |
| Tiled                         | Tiles missing due to | Replace tiles. Clean grout.     |
|                               | dampness to walls    |                                 |
| Floors:<br>Carpet             | Worn                 | Clean or replace                |
| Sanitary Ware:                |                      |                                 |
| Wash hand basin<br>Hand dryer |                      | Deep clean.                     |
| Detailing:                    |                      |                                 |
| Small windows<br>Vent         | Dated                | Repair, prepare and redecorate. |
| Services:                     |                      |                                 |
| Dimplex water heater          |                      |                                 |

### **Ladies Toilets**

| DESCRIPTION                                                           | CONDITION                                         | ACTION<br>REQUIRED                               |
|-----------------------------------------------------------------------|---------------------------------------------------|--------------------------------------------------|
| Ceiling:                                                              |                                                   |                                                  |
| Painted                                                               | Dated.                                            | Repair, prepare and redecorate                   |
| Walls:                                                                | N.                                                |                                                  |
| Floor to ceiling tiles                                                | Dampness to walls.<br>Old fixing holes            | Resolve damp problems and then re-tile.          |
| Floors:<br>Vinyl                                                      | Average and dated.                                | Deep clean                                       |
| Sanitary Ware:<br>One ceramic W.C. with plastic<br>high level cistern | Average<br>Faint flaking to soil and<br>vent pipe | Deep clean<br>Repair, prepare and<br>redecorate. |
| Vent                                                                  |                                                   |                                                  |