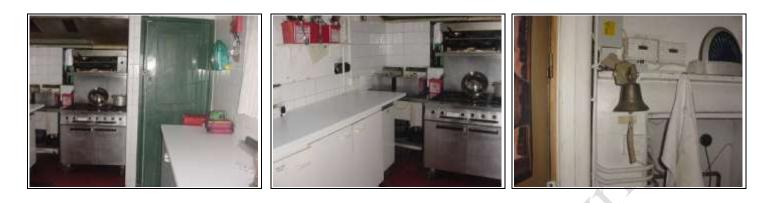

## Catering kitchen cooking area

| DESCRIPTION               | CONDITION                                     | ACTION REQUIRED                       |
|---------------------------|-----------------------------------------------|---------------------------------------|
| Ceilings:                 |                                               |                                       |
| Textured paint            |                                               | Repair, prepare and redecorate        |
|                           | Part of ceiling paintwork                     |                                       |
|                           | coming down                                   |                                       |
| Walls:                    | Signs of movement noted                       | Resolve damp issues.                  |
| Floor to ceiling tiling   | and investigated by                           |                                       |
| Painted to left hand wall | landlord.                                     | Deep clean, clean grout and re-grout. |
|                           | 4                                             | Repair, prepare and redecorate.       |
| Dampness                  | Dampness coming<br>through, generally greased |                                       |
| Damphess                  | and stained                                   |                                       |
|                           |                                               |                                       |
| Ingrained dirt and grease | Raking hairline crack to                      |                                       |
|                           | inner door                                    |                                       |

| Floors:                               |                                |
|---------------------------------------|--------------------------------|
| Altro style flooring                  | Deep clean                     |
| Joinery:<br>Windows:<br>Metal windows | Repair, prepare and redecorate |
|                                       |                                |

#### **Kitchen Equipment:**

Stainless steel sink and drainer

The catering equipment has not been inspected, you should seek expert advice. We have assumed that the catering equipment meets Local Authority approval and is appropriate for use.