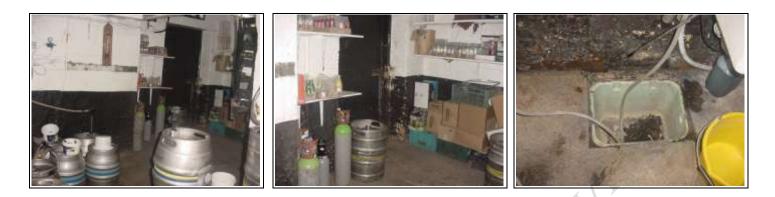

#### Back of House

- 4) Bar Servery
- 5) Prep area behind bar
- 6) Python room
- 7) Kitchen cooking area
- 8) Lobby area between kitchen and conservatory
- 9) Store (hot water cylinder)
- 10) Laundry room
- 11) Beer cellar

Services: See Services section

Old gas meter cupboard

strated.

Floor mounted boiler – Potterton (assumed)

- Marketing by: -

All rights reserved. Reproduction in any form without express written consent of 1stAssociated.co.uk is prohibited