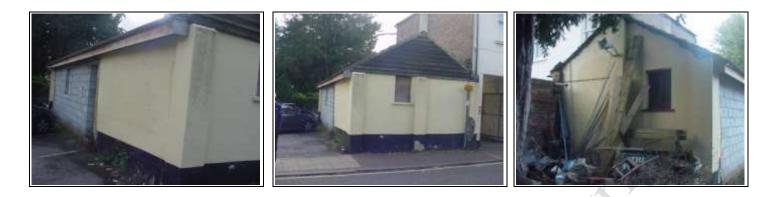

### **OUTBUILDING - EXTERNAL**

| DESCRIPTION                                                                            | CONDITION                                     | ACTION REQUIRED                         |
|----------------------------------------------------------------------------------------|-----------------------------------------------|-----------------------------------------|
| Roofs:                                                                                 |                                               |                                         |
| Pitched roof clad in concrete tiles                                                    |                                               |                                         |
| Hidden valley gutter to right hand<br>side causing dampness into<br>adjoining property | Valley gutter allowing dampness into property | Make box gutter watertight.             |
| Gutters and Downpipes:                                                                 |                                               |                                         |
| None                                                                                   | No gutters                                    | Add gutters and downpipes and soakaway. |

— Marketing by: —

www.1stAssociated.co.uk 0800 298 5424

All rights reserved. Reproduction in any form without express written consent of 1stAssociated.co.uk is prohibited

9

(1st) Associated.co.uk

| Walls:<br>Mixture of painted render and<br>exposed blockwork    | Vertical crack on painted<br>render to front left hand sideImage: crack on painted<br>render to front left hand sideImage: crack on painted<br>render to front left hand sideImage: crack on painted<br>render to front left hand side | Exposed blockwork needs to<br>be rendered |
|-----------------------------------------------------------------|----------------------------------------------------------------------------------------------------------------------------------------------------------------------------------------------------------------------------------------|-------------------------------------------|
| External Detailing:<br>Fascias and soffits: Untreated<br>timber | Ċ                                                                                                                                                                                                                                      | Repair, prepare and redecorate.           |
| Windows:<br>Doors: Timber                                       | Some windows boarded                                                                                                                                                                                                                   | Repair, prepare and redecorate.           |
| strad                                                           |                                                                                                                                                                                                                                        | 1                                         |