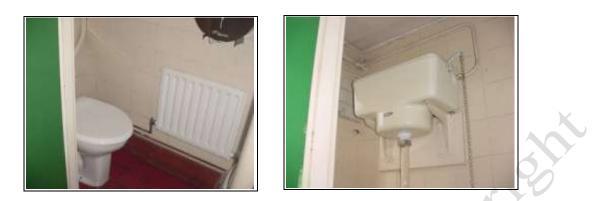

### **Gentlemen's Toilets**

| DESCRIPTION                 | CONDITION                                                              | ACTION REQUIRED                                                      |
|-----------------------------|------------------------------------------------------------------------|----------------------------------------------------------------------|
| Ceiling:                    |                                                                        |                                                                      |
| Painted                     | Pattern staining from flat roof above                                  | Repair, prepare and redecorate.                                      |
| Walls:                      |                                                                        |                                                                      |
| Floor to ceiling tiles      |                                                                        |                                                                      |
|                             | Dampness found within                                                  | Resolve dampness.                                                    |
| 65001                       | walls.<br>Tiles missing and blown<br>tiles due to dampness to<br>walls | Replace missing tiles, clean<br>and re-grout. General deep<br>clean. |
| Floors:<br>Red quarry tiles | Red quarry tiles                                                       | Deep clean                                                           |

— Marketing by: —

All rights reserved. Reproduction in any form without express written consent of 1stAssociated.co.uk is prohibited

| Sanitary Ware:                                                                     |                                                                                          |                                 |
|------------------------------------------------------------------------------------|------------------------------------------------------------------------------------------|---------------------------------|
| Slab urinal<br>One wash hand basin<br>One W.C. with plastic high level<br>cistern, | Worn to base                                                                             | Deep clean and regrout.         |
| Detailing                                                                          | cistern                                                                                  |                                 |
| <b>Detailing:</b><br><b>Windows:</b><br>Window to urinal and W.C.'s                | Windowsill over slab<br>urinal window has been<br>replaced but not treated or<br>painted | Repair, prepare and redecorate. |
| Door:                                                                              |                                                                                          | Repair, prepare and             |
|                                                                                    | Dated.                                                                                   | redecorate.                     |
| Services:                                                                          | Dated.                                                                                   | redecorate.                     |
|                                                                                    | Dated.                                                                                   | redecorate.                     |