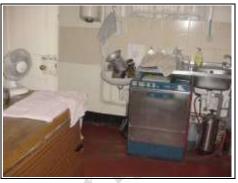

## Catering kitchen cooking area

| DESCRIPTION               | CONDITION                                     | ACTION REQUIRED                       |
|---------------------------|-----------------------------------------------|---------------------------------------|
| Ceilings:                 |                                               |                                       |
| Textured paint            |                                               | Repair, prepare and redecorate        |
|                           | Part of ceiling paintwork                     |                                       |
|                           | coming down                                   |                                       |
| Walls:                    | Signs of movement noted                       | Resolve damp issues.                  |
| Floor to ceiling tiling   | and investigated by                           |                                       |
| Painted to left hand wall | landlord.                                     | Deep clean, clean grout and re-grout. |
|                           | 4                                             | Repair, prepare and redecorate.       |
| Dampness                  | Dampness coming<br>through, generally greased |                                       |
| Damphess                  | and stained                                   |                                       |
|                           |                                               |                                       |
| Ingrained dirt and grease | Raking hairline crack to                      |                                       |
|                           | inner door                                    |                                       |

| Floors:                               |                                |
|---------------------------------------|--------------------------------|
| Altro style flooring                  | Deep clean                     |
| Joinery:<br>Windows:<br>Metal windows | Repair, prepare and redecorate |
|                                       |                                |

#### **Kitchen Equipment:**

Stainless steel sink and drainer

The catering equipment has not been inspected, you should seek expert advice. We have assumed that the catering equipment meets Local Authority approval and is appropriate for use.

Services: See Services section

Old gas meter cupboard

strated.

Floor mounted boiler – Potterton (assumed)

- Marketing by: -

All rights reserved. Reproduction in any form without express written consent of 1stAssociated.co.uk is prohibited