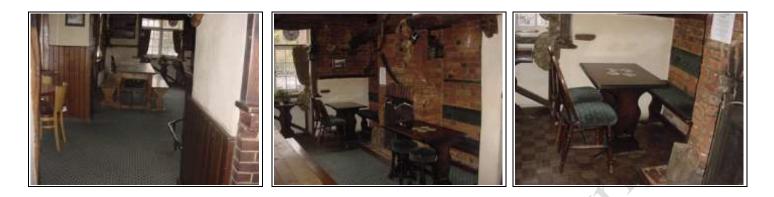

### Left hand side of L shaped bar

| DESCRIPTION                                  | CONDITION              | ACTION REQUIRED                 |
|----------------------------------------------|------------------------|---------------------------------|
| Ceilings:                                    |                        | Donain propose and              |
| Timber feature beams, painted panels between | Dated.                 | Repair, prepare and redecorate. |
| Walls:<br>Exposed brickwork                  | C C                    |                                 |
| Painted render                               | Dated. Dampness found. | Resolve dampness.               |
|                                              | Duiou. Dumpness round. | Repair, prepare and redecorate. |
| Floors:                                      |                        |                                 |
| Carpet                                       | Worn                   | Clean and/or replace.           |
| Wood block section to far left hand          |                        | Sand and re-stain               |
| corner                                       |                        |                                 |

– Marketing by: —

(1st) Associated.co.uk

| Detailing:                                                                                                                                    |           |                                |
|-----------------------------------------------------------------------------------------------------------------------------------------------|-----------|--------------------------------|
| Windows:<br>Four Georgian style sliding sash<br>windows<br>Bay window with three sliding wash<br>windows 6 x 6 panes, opaque glass<br>to base | Dated.    | Repair, prepare and redecorate |
| Fireplace:                                                                                                                                    | Fireplace | Clean brick surround.          |
| Services:                                                                                                                                     |           | <b>O</b> Y                     |
| Two single panel radiators under sliding sash windows                                                                                         | A C       | Clean/redecorate.              |
|                                                                                                                                               |           |                                |

### **Bay section of bar (central)**

|                                                                                                                               | CONDITION              | <b>ACTION REQUIRED</b>         |
|-------------------------------------------------------------------------------------------------------------------------------|------------------------|--------------------------------|
| Ceilings:<br>Timber feature beams, painted<br>panels between                                                                  | Dated.                 | Repair, prepare and redecorate |
| Walls:                                                                                                                        | <u>.</u>               |                                |
| Painted render                                                                                                                | Dated. Dampness found. | Repair, prepare and redecorate |
| Floors:                                                                                                                       |                        |                                |
| Carpet                                                                                                                        | Worn                   | Clean or replace.              |
| <b>Detailing:</b><br>Windows:<br>Bay window with three sliding wash<br>windows 6 x 6 panes, opaque glass<br>to base<br>Doors: | Dated                  | Repair, prepare and redecorate |

### Bar right hand side near toilets

| DESCRIPTION                                                         | CONDITION              | ACTION REQUIRED                                        |
|---------------------------------------------------------------------|------------------------|--------------------------------------------------------|
| <b>Ceilings:</b><br>Timber feature beams, painted<br>panels between | Dated.                 | Repair, prepare and redecorate                         |
| Walls:<br>Painted render                                            | Dated. Dampness found. | Resolve dampness.<br>Repair, prepare and<br>redecorate |
| Floors:<br>Carpet                                                   | Worn                   | Clean or replace.                                      |
| SLA                                                                 |                        |                                                        |

— Marketing by: —

All rights reserved. Reproduction in any form without express written consent of 1stAssociated.co.uk is prohibited

(1st) Associated.co.uk

| Detailing:                                           |           |                                |
|------------------------------------------------------|-----------|--------------------------------|
| Windows:<br>Casement window                          | Dated     | Repair, prepare and redecorate |
| Fireplace:                                           | Fireplace | Clean                          |
| Fixed bench seating limited our view of these areas: |           | 0                              |
|                                                      |           |                                |