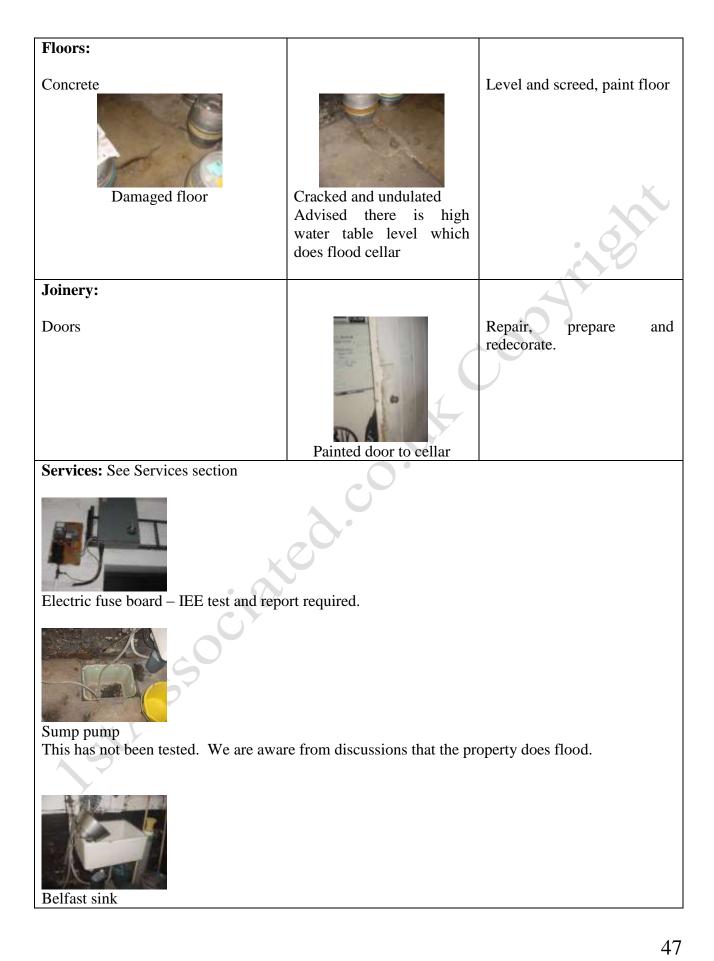

Services: See Services section

Old gas meter cupboard

strated.

Floor mounted boiler – Potterton (assumed)

- Marketing by: -

All rights reserved. Reproduction in any form without express written consent of 1stAssociated.co.uk is prohibited

42