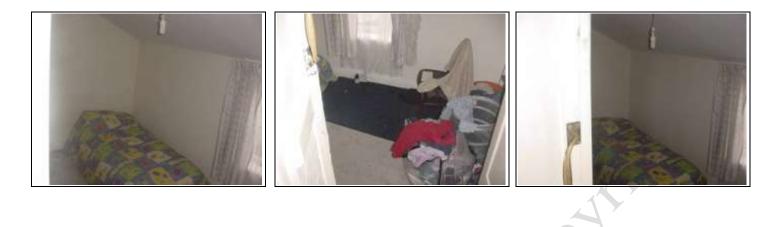

#### <u>Private Living Accommodation</u> <u>First Floor (accessed from central staircase in preparation area)</u>

- 1) Lounge
- 2) Bedroom front left
- 3) Bedroom rear left
- 4) Bedroom rear right
- 5) Bedroom rear middle
- 6) Bathroom rear right
- 7) Access corridor (used for ironing)
- 8) Stairs with landing area
- 9) Large cupboard at top of stairs with roof access (no access to rear roof)

# **Ground Floor**