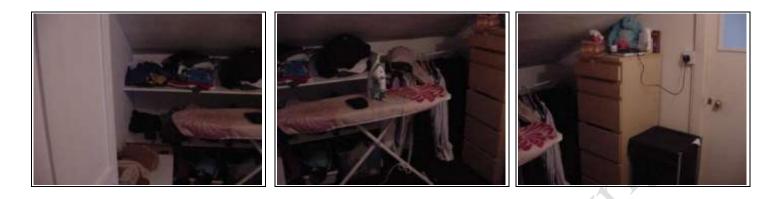

#### <u>Private Living Accommodation</u> <u>First Floor (accessed from central staircase in preparation area)</u>

- 1) Lounge
- 2) Bedroom front left
- 3) Bedroom rear left
- 4) Bedroom rear right
- 5) Bedroom rear middle
- 6) Bathroom rear right
- 7) Access corridor (used for ironing)
- 8) Stairs with landing area
- 9) Large cupboard at top of stairs with roof access (no access to rear roof)