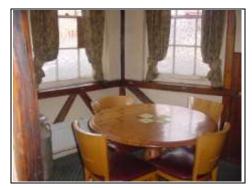

### **Bay section of bar (central)**

|                                                                                                                               | CONDITION              | <b>ACTION REQUIRED</b>         |
|-------------------------------------------------------------------------------------------------------------------------------|------------------------|--------------------------------|
| Ceilings:<br>Timber feature beams, painted<br>panels between                                                                  | Dated.                 | Repair, prepare and redecorate |
| Walls:                                                                                                                        | <u>.</u>               |                                |
| Painted render                                                                                                                | Dated. Dampness found. | Repair, prepare and redecorate |
| Floors:                                                                                                                       |                        |                                |
| Carpet                                                                                                                        | Worn                   | Clean or replace.              |
| <b>Detailing:</b><br>Windows:<br>Bay window with three sliding wash<br>windows 6 x 6 panes, opaque glass<br>to base<br>Doors: | Dated                  | Repair, prepare and redecorate |